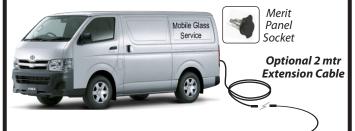

Owner to modify connection for carry pack.

BTB's optional 2mtr Battery Lead & Merit Socket

- 12 Ah to 40 Ah Battery
- **1**5 to 40 cut-outs

Mobile Vehicle & Battery Options

- A. Clamp leads to battery terminals
- B. Install 30 Amp cable (with fuse) to Merit Socket outlet at rear of vehicle
- C. Install an auxiliary battery, which is recharged by vehicle system