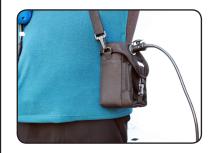

## You can use your own 12 volt battery or power supply.

BTB Shoulder Bag with Portable Battery Pack and Charger (included in tool kits)

- 5 Ah to 6 Ah Battery
- Ø 6 to 8 cut-outs

12V Carry Pack or Vehicle Battery