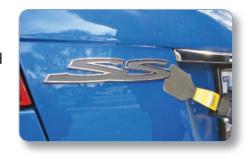

## Adhesive Fitted Body Moulds, Emblems, Badges & Decals

The Non-serrated WK18Z & WK19Z allow quick, simple and damage free REMOVAL of BODY MOULDS, bump strips, decals and emblems fitted with adhesive or tape, including thin and delicate nameplates. Their wide, flat and smooth surface slides freely against a painted panel, causing no damage to paint or part.