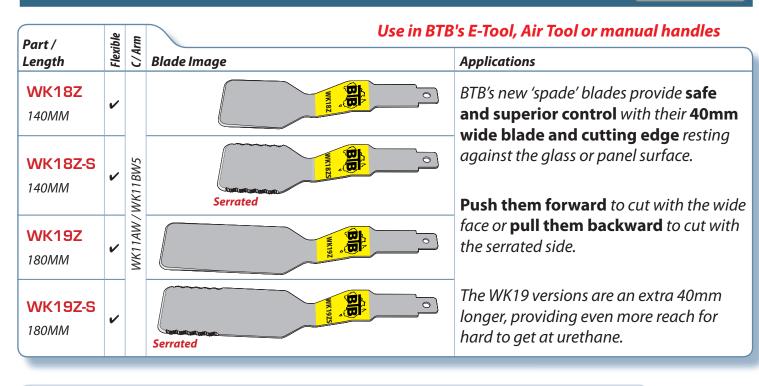

## SPADE CUTTING BLADES





## Windshield/Bonded Auto Glass Removal Applications

The Serrated **WK18Z-S** & **WK19Z-S** blade wide face provides precise stability/control. For many auto glass cut-outs, these Spade Blades offer a user-friendly alternative to BTB's knife-shaped standard "Z" blades. They're also great for separating glass locator pins.





## Adhesive Fitted Body Moulds, Emblems, Badges & Decals

The Non-serrated WK18Z & WK19Z allow quick, simple and damage free REMOVAL of BODY MOULDS, bump strips, decals and emblems fitted with adhesive or tape, including thin and delicate nameplates. Their wide, flat and smooth surface slides freely against a painted panel, causing no damage to paint or part.