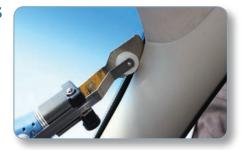

## Windshield/Bonded Auto Glass Removal Applications

The Serrated **WK18Z-S** & **WK19Z-S** blade wide face provides precise stability/control. For many auto glass cut-outs, these Spade Blades offer a user-friendly alternative to BTB's knife-shaped standard "Z" blades. They're also great for separating glass locator pins.