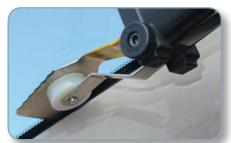

## Windshield/Bonded Auto Glass Removal Applications

The Serrated **WK18Z-S** & **WK19Z-S** blade wide face provides precise stability/control. For many auto glass cut-outs, these Spade Blades offer a user-friendly alternative to BTB's knife-shaped standard "Z" blades. They're also great for separating glass locator pins.