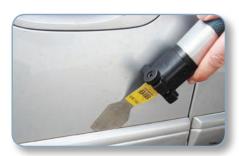

## Adhesive Fitted Body Moulds, Emblems, Badges & Decals

The Non-serrated WK18Z & WK19Z allow quick, simple and damage free REMOVAL of BODY MOULDS, bump strips, decals and emblems fitted with adhesive or tape, including thin and delicate nameplates. Their wide, flat and smooth surface slides freely against a painted panel, causing no damage to paint or part.