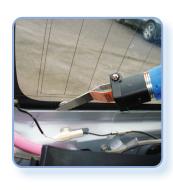

Cut from outside vehicle with POWERED COLD KNIFE BLADES for a fast cut-out without physical force to the glass or technician's limbs.

from INSIDE VEHICLE with BLADE DEPTH CONTROL ARMS for user confidence and protection of painted surfaces.

For **ANY CURVED GLASSES**, thin
flexible blades follow
the contour of the
curved glass.

Small light-weight and versatile power tool is excellent for removing **SMALL & DIFFICULT GLASSES.** 

CUT AGAINST
PINCHWELD from
inside vehicle and
underneath the
moulding to save and
RE-USE EXPENSIVE
ENCAPSULATED
GLASSES.

Quick and easy
ANTI-SCRATCH
PINCHWELD
SCRAPER blades
leave a thin even
layer of adhesive for
re-bonding.

CUT UNDER EDGE
OF EXPOSED GLASS
OR ENCAPSULATION
from outside using
a standard blade to
cut against either the
glass or body panel.