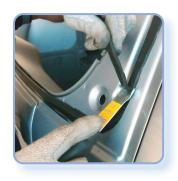

# WK6 Non-Scratch Pinchweld Trimming Kit

WK6-N-KIT 4 Blade Pinchweld

**Trimming Kit** 

Remove excess adhesive easily and safely with BTB's exclusive pinchweld trimming kit.

Intelligent design features of these blades include:

- A special wing on each side of the blade to eliminate scratching of paint including vertical pinchweld walls.
- A special grind which leaves a thin even layer of adhesive for re-bonding of replacement glass.