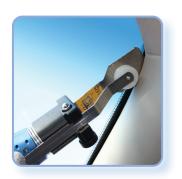

Cut from outside vehicle with POWERED COLD KNIFE BLADES for a fast cut-out without physical force to the glass or technician's limbs.

from INSIDE VEHICLE with BLADE DEPTH CONTROL ARMS for user confidence and protection of painted surfaces.

For **ANY CURVED GLASSES**, thin
flexible blades follow
the contour of the
curved glass.

Small light-weight and versatile power tool is excellent for removing **SMALL & DIFFICULT GLASSES.** 

CUT AGAINST
PINCHWELD from
inside vehicle and
underneath the
moulding to save and
RE-USE EXPENSIVE
ENCAPSULATED
GLASSES.