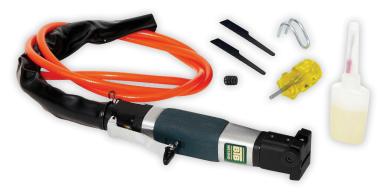

## **Air Power Tool Only**

## WK10HD Air Tool with WKGA Tool Accessory Kit

Includes airline with fitting.

TIP

If a mobile air supply is required for your BTB air power tool, simply use a small air compressor powered by a vehicle power inverter system *OR* for quiet and total portability, use a bottle of Carbon Dioxide (CO<sub>2</sub>) fitted with a pre-set pressure regulator.

See the tool in action at btbtools.com/videos

Every Air Tool and E-Tool tool or kit comes with a detailed User Manual which provides excellent and valuable guidelines, hints and tips for most cut-out and glass types.