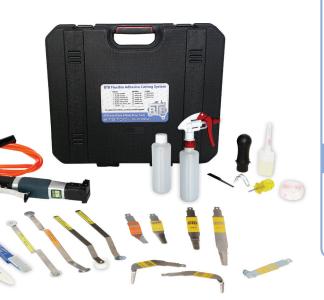

## AIR TOOL Classic Kit

### WKCLS-BX 7 Blade Air Tool CLASSIC **Auto Glass Kit**

This tool kit contains an assortment of serrated & non-serrated blades to easily remove modern vehicle glasses, includina laminated & encapsulated style

glasses. Includes adjustable cutting depth control arms.

#### **KIT CONTENTS:**

**Power Tool:** WK10HD Heavy

Duty Air Tool

**Blades:** 

WK2-S, WK3, WK24Z-S,

WK24ZR-S, WK27M, WK9B, WK11VEL, WK28M, WK6-M

#### **Cutting Depth Control Arms:**

WK11AW, WK11BW5, WK11CW, WK11FW

#### **Accessories:**

WK7, WK8DSM, WK9, WK20, WKGA

#### Also see Spade Blades on Pages 22-23

#### **Packaging:**

Sturdy Plastic Carry Box

#### Training Package:

User Manual, Online Videos