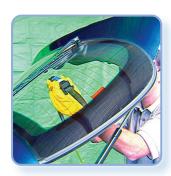

# WK6 Non-Scratch Pinchweld Trimming Kit

WK6-N-KIT 4 Blade Pinchweld

**Trimming Kit** 

Remove excess adhesive easily and safely with BTB's exclusive pinchweld trimming kit.

Intelligent design features of these blades include:

- A special wing on each side of the blade to eliminate scratching of paint including vertical pinchweld walls.
- A special grind which leaves a thin even layer of adhesive for re-bonding of replacement glass.