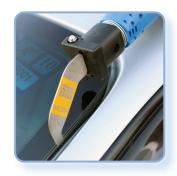

For **ANY CURVED GLASSES**, thin
flexible blades follow
the contour of the
curved glass.

Small light-weight and versatile power tool is excellent for removing **SMALL & DIFFICULT GLASSES.** 

CUT AGAINST
PINCHWELD from
inside vehicle and
underneath the
moulding to save and
RE-USE EXPENSIVE
ENCAPSULATED
GLASSES.

Quick and easy
ANTI-SCRATCH
PINCHWELD
SCRAPER blades
leave a thin even
layer of adhesive for
re-bonding.

CUT UNDER EDGE
OF EXPOSED GLASS
OR ENCAPSULATION
from outside using
a standard blade to
cut against either the
glass or body panel.