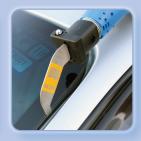

Cut from outside vehicle with POWERED COLD KNIFE BLADES for a fast cut-out without physical force to the glass or technician's limbs.

from INSIDE VEHICLE with BLADE DEPTH CONTROL ARMS for user confidence and protection of painted surfaces.

For **ANY CURVED GLASSES**, thin
flexible blades follow
the contour of the
curved glass.

Small light-weight and versatile power tool is excellent for removing **SMALL & DIFFICULT GLASSES.** 

CUT AGAINST
PINCHWELD from
inside vehicle and
underneath the
moulding to save and
RE-USE EXPENSIVE
ENCAPSULATED
GLASSES.