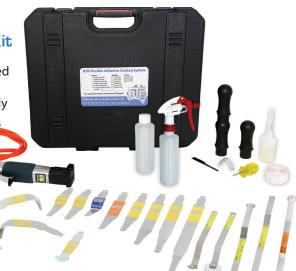

# AIR TOOL Technician Kit

contains a wider range of mostly serrated blades, preferred for their faster cut-out times. Includes adjustable cutting depth control arms. Safely remove any bonded glass from any vehicle!

#### **KIT CONTENTS:**

#### **Power Tool:** WK10HD Heavy

Duty Air Tool

#### **Blades:**

WK1-S, WK2-S, WK4-S, WK4R-S, WK4Z-S, WK4ZVR-S, WK24Z,

WK24-S, WK27M, WK28M, WK6-M

#### **Cutting Depth Control Arms:**

WK11AW, WK11BW5, WK11CW, WK11EW, WK11FW

#### Accessories:

WK7, WK7L, WK8DSM, WK9, WK9B, WK11VEL, WK20, WKGA

#### Also see Spade Blades on Pages 22-23

#### Packaging:

Sturdy Plastic Carry Box

#### Training Package:

User Manual, Online Videos