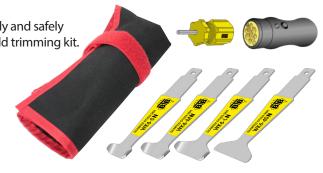

# WK6 Non-Scratch Pinchweld Trimming Kit

WK6-N-KIT 4 Blade Pinchweld

**Trimming Kit** 

Remove excess adhesive easily and safely with BTB's exclusive pinchweld trimming kit.

Intelligent design features of these blades include:

- A special wing on each side of the blade to eliminate scratching of paint including vertical pinchweld walls.
- A special grind which leaves a thin even layer of adhesive for re-bonding of replacement glass.