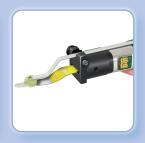

## **Auto Glass Removal Applications**

Many glass removals, most specifically if undamaged and to be re-installed, may require different or a combination of cut-out techniques. BTB's precise, smart and versatile air or battery powered system allows you to cut the adhesive:

- using no stress or force,
- from outside the vehicle,
- from inside of the vehicle,
- against the glass surface, or
- against the pinchweld/panel surface, avoiding contact with the encapsulation

Long flexible blades easily REACH URETHANE BELOW DASHBOARDS including double beads and difficult adhesives on side and back glasses.

Cut from outside vehicle with POWERED COLD KNIFE BLADES for a fast cut-out without physical force to the glass or technician's limbs.

from INSIDE VEHICLE with BLADE DEPTH CONTROL ARMS for user confidence and protection of painted surfaces.

For **ANY CURVED GLASSES**, thin
flexible blades follow
the contour of the
curved glass.

Small light-weight and versatile power tool is excellent for removing **SMALL & DIFFICULT GLASSES.** 

CUT AGAINST
PINCHWELD from
inside vehicle and
underneath the
moulding to save and
RE-USE EXPENSIVE
ENCAPSULATED
GLASSES.

Quick and easy
ANTI-SCRATCH
PINCHWELD
SCRAPER blades
leave a thin even
layer of adhesive for
re-bonding.

CUT UNDER EDGE
OF EXPOSED GLASS
OR ENCAPSULATION
from outside using
a standard blade to
cut against either the
glass or body panel.