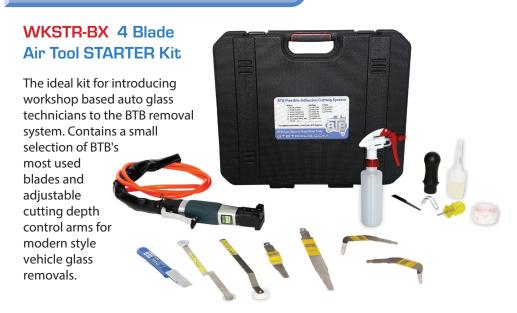

## AIR TOOL Starter Kit

#### **KIT CONTENTS:**

**Power Tool: Cutting Depth Control Arms:** WK10HD Heavy Duty Air Tool WK11BW5, WK11FW

**Blades: Accessories:** 

WK2-S, WK4Z-S, WK7, WK8DSM, WK9, WK27M, WK11VEL, WKGA WK28M

> Also see Spade Blades on Pages 22-23

Packaging: Sturdy Plastic Carry Box

Training Package:

User Manual, Online Videos