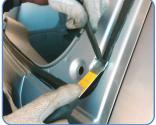

## **Auto Glass Removal Applications**

Many glass removals, most specifically if undamaged and to be re-installed, may require different or a combination of cut-out techniques. BTB's precise, smart and versatile air or battery powered system allows you to cut the adhesive:

- using no stress or force,
- from outside the vehicle,
- from inside of the vehicle,
- against the glass surface, or
- against the pinchweld/panel surface, avoiding contact with the encapsulation

Long flexible blades easily REACH URETHANE BELOW DASHBOARDS including double beads and difficult adhesives on side and back glasses.

Cut from outside vehicle with POWERED COLD KNIFE BLADES for a fast cut-out without physical force to the glass or technician's limbs.

from INSIDE VEHICLE with BLADE DEPTH CONTROL ARMS for user confidence and protection of painted surfaces.

For **ANY CURVED GLASSES**, thin
flexible blades follow
the contour of the
curved glass.

Small light-weight and versatile power tool is excellent for removing **SMALL & DIFFICULT GLASSES.** 

CUT AGAINST
PINCHWELD from
inside vehicle and
underneath the
moulding to save and
RE-USE EXPENSIVE
ENCAPSULATED
GLASSES.

Quick and easy
ANTI-SCRATCH
PINCHWELD
SCRAPER blades
leave a thin even
layer of adhesive for
re-bonding.

CUT UNDER EDGE
OF EXPOSED GLASS
OR ENCAPSULATION
from outside using
a standard blade to
cut against either the
glass or body panel.