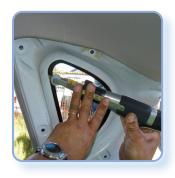

- using no stress or force,
- from outside the vehicle,
- from inside of the vehicle,
- against the glass surface, or
- against the pinchweld/panel surface, avoiding contact with the encapsulation

Long flexible blades easily REACH URETHANE BELOW DASHBOARDS including double beads and difficult adhesives on side and back glasses.

Cut from outside vehicle with POWERED COLD KNIFE BLADES for a fast cut-out without physical force to the glass or technician's limbs.

from INSIDE VEHICLE with BLADE DEPTH CONTROL ARMS for user confidence and protection of painted surfaces.

For **ANY CURVED GLASSES**, thin
flexible blades follow
the contour of the
curved glass.

Small light-weight and versatile power tool is excellent for removing **SMALL & DIFFICULT GLASSES.** 

CUT AGAINST
PINCHWELD from
inside vehicle and
underneath the
moulding to save and
RE-USE EXPENSIVE
ENCAPSULATED
GLASSES.