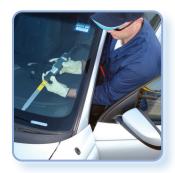

## **Auto Glass Removal Applications**

Many glass removals, most specifically if undamaged and to be re-installed, may require different or a combination of cut-out techniques. BTB's precise, smart and versatile air or battery powered system allows you to cut the adhesive:

- using no stress or force,
- from outside the vehicle,
- from inside of the vehicle,
- against the glass surface, or
- against the pinchweld/panel surface, avoiding contact with the encapsulation

Long flexible blades easily REACH URETHANE BELOW DASHBOARDS including double beads and difficult adhesives on side and back glasses.

Cut from outside vehicle with POWERED COLD KNIFE BLADES for a fast cut-out without physical force to the glass or technician's limbs.

from INSIDE VEHICLE with BLADE DEPTH CONTROL ARMS for user confidence and protection of painted surfaces.