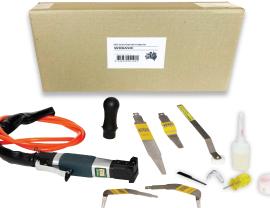

# AIR TOOL Technician Kit

contains a wider range of mostly serrated blades, preferred for their faster cut-out times. Includes adjustable cutting depth control arms. Safely remove any bonded glass from any vehicle!

#### **KIT CONTENTS:**

#### **Power Tool:** WK10HD Heavy

Duty Air Tool

#### **Blades:**

WK1-S, WK2-S, WK4-S, WK4R-S, WK4Z-S, WK4ZVR-S, WK24Z,

WK24-S, WK27M, WK28M, WK6-M

#### **Cutting Depth Control Arms:**

WK11AW, WK11BW5, WK11CW, WK11EW, WK11FW

#### Accessories:

WK7, WK7L, WK8DSM, WK9, WK9B, WK11VEL, WK20, WKGA

#### Packaging:

Sturdy Plastic Carry Box

#### Training Package:

User Manual, Online Videos