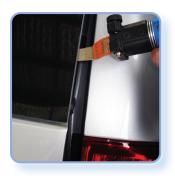

Quick and easy
ANTI-SCRATCH
PINCHWELD
SCRAPER blades
leave a thin even
layer of adhesive for
re-bonding.

CUT UNDER EDGE
OF EXPOSED GLASS
OR ENCAPSULATION
from outside using
a standard blade to
cut against either the
glass or body panel.