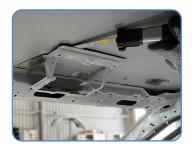

Safely remove difficult and expensive quarter & hatch glasses and PANORAMIC GLASS ROOF & FRAME ASSEMBLIES for re-installation.

Remove bonded support beams using WK24Z-S

Cut wide beads of adhesive using WK19Z-S

Extend reach to difficult areas with WK19L-S

Watch the video of the cutout at btbtools.com/videos. Click on the Mitsubishi Triton Roof Cut-Out link.