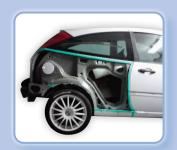

## **Body Shop Additional Removal Applications**

Removal of a broken front windscreen is easy. The challenges to auto body repairers are removal and re-installation of unbroken, expensive or encapsulated front, side and rear glasses, panoramic glass roofs and bonded panels. The BTB tool specialises in all applications.

### Powerful, Precise, Versatile and Reliable

The BTB system allows Auto Body / Collision Repair shops to adopt in-house glass removals and control workshop job flow times.