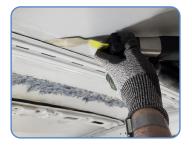

## **Body Shop Additional Removal Applications**

Removal of a broken front windscreen is easy. The challenges to auto body repairers are removal and re-installation of unbroken, expensive or encapsulated front, side and rear glasses, panoramic glass roofs and bonded panels. The BTB tool specialises in all applications.

Gain control of workshop job-flow times by adopting IN-HOUSE GLASS REMOVAL.

Powerful tool & strong blades cut tough adhesive to **REMOVE ADHESIVE BONDED PANELS** or panel sections.

Quickly and SAFELY REMOVE BODY MOULDS, bump strips, badges, nameplates, decals and emblems. The blade's smooth surface slides freely against a painted panel, resulting in no damage to paint or part.

Safely remove difficult and expensive quarter & hatch glasses and PANORAMIC GLASS ROOF & FRAME ASSEMBLIES for re-installation.

Remove bonded support beams using WK24Z-S

Cut wide beads of adhesive using WK19Z-S