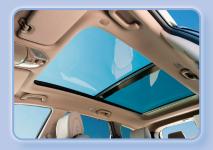

## **Body Shop Additional Removal Applications**

Removal of a broken front windscreen is easy. The challenges to auto body repairers are removal and re-installation of unbroken, expensive or encapsulated front, side and rear glasses, panoramic glass roofs and bonded panels. The BTB tool specialises in all applications.

Safely remove difficult and expensive quarter & hatch glasses and PANORAMIC GLASS ROOF & FRAME ASSEMBLIES for re-installation.

Remove bonded support beams using WK24Z-S

Cut wide beads of adhesive using WK19Z-S