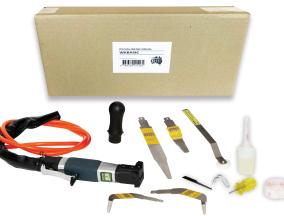

# Air Power Tool Only

WK10HD Air Tool with WKGA Tool Accessory Kit

#### NOTE!

All BTB blades are designed for use in the BTB **E-TOOL** or Air Tool and Manual Handles.