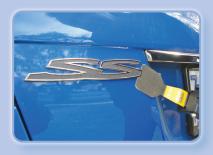

Gain control of workshop job-flow times by adopting IN-HOUSE GLASS REMOVAL.

Powerful tool & strong blades cut tough adhesive to **REMOVE ADHESIVE BONDED PANELS** or panel sections.

Quickly and SAFELY REMOVE BODY MOULDS, bump strips, badges, nameplates, decals and emblems. The blade's smooth surface slides freely against a painted panel, resulting in no damage to paint or part.