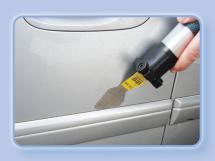

Gain control of workshop job-flow times by adopting IN-HOUSE GLASS REMOVAL.

Powerful tool & strong blades cut tough adhesive to **REMOVE ADHESIVE BONDED PANELS** or panel sections.

Quickly and SAFELY REMOVE BODY MOULDS, bump strips, badges, nameplates, decals and emblems. The blade's smooth surface slides freely against a painted panel, resulting in no damage to paint or part.

are for removing adhesive fitted side body mouldings, emblems and nameplates without damage to glass, moulding or painted panels.

otive body est popular atto body schop