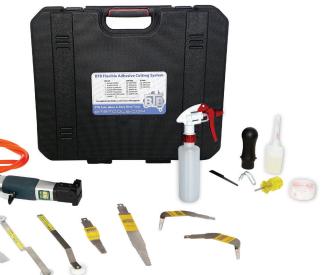

# **Body Shop Tradesman Kit**

This professional Automotive body shop kit contains the most popular blades needed for the auto body repairer, dealership workshop & auto dismantler/recycler. Includes

an assortment
of non-serrated
& serrated blades.
Serrated blades
are mostly used
for glass and/
or panel removal.
Non-serrated blades

are for removing adhesive fitted side body mouldings, emblems and nameplates without damage to glass, moulding or painted panels.

otive body est popular atto body schop

#### **KIT CONTENTS:**

Power Tool: Cuttin

WK10HD Heavy Duty Air Tool

**Blades:** 

WK1-S, WK4, WK4R-S, WK4Z-S, WK4ZR-S, WK24Z, WK24ZVR-S,

WK24ZVR-S, WK24-S, WK27S, WK27M, WK28S, WK28M, WK6-M Cutting Depth
Control Arms:

13

WK11AW, WK11BW5, WK11CW, WK11EW,

WK11FW **Accessories:** 

WK7, WK7L, WK8DSM, WK9, WK9B, WK11VEL, WK20, WKGA

Also see Spade Blades on Pages 22-23

Packaging:

Sturdy Plastic Carry Box

Training Package:

User Manual, Online Videos