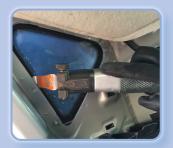

## **Body Shop Additional Removal Applications**

Removal of a broken front windscreen is easy. The challenges to auto body repairers are removal and re-installation of unbroken, expensive or encapsulated front, side and rear glasses, panoramic glass roofs and bonded panels. The BTB tool specialises in all applications.

Safely remove difficult and expensive quarter & hatch glasses and PANORAMIC GLASS ROOF & FRAME ASSEMBLIES for re-installation.

Remove bonded support beams using WK24Z-S

Cut wide beads of adhesive using WK19Z-S

Extend reach to difficult areas with WK19L-S

Watch the video of the cutout at btbtools.com/videos. Click on the Mitsubishi Triton Roof Cut-Out link.