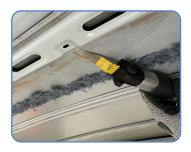

Gain control of workshop job-flow times by adopting IN-HOUSE GLASS REMOVAL.

Powerful tool & strong blades cut tough adhesive to **REMOVE ADHESIVE BONDED PANELS** or panel sections.

Quickly and SAFELY REMOVE BODY MOULDS, bump strips, badges, nameplates, decals and emblems. The blade's smooth surface slides freely against a painted panel, resulting in no damage to paint or part.

Safely remove difficult and expensive quarter & hatch glasses and PANORAMIC GLASS ROOF & FRAME ASSEMBLIES for re-installation.

Remove bonded support beams using WK24Z-S

Cut wide beads of adhesive using WK19Z-S