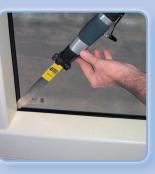

**CUT FROM OUTSIDE** 

with PCK blades or combine inside and outside cuts for large and difficult glasses.

CUT FROM INSIDE with standard blades for WIDE, HARD, DOUBLE or HIDDEN ADHESIVE BEADS

15

**REMOVE BONDED PANELS** or accident damaged panel

sections for repair from buses, trains and similar vehicles.

**TRIM** Excess sealant off frames and body panels.

Specialised blades are available for removing accident-damaged panel sections for repair from Buses, Train and other Transportation vehicles.