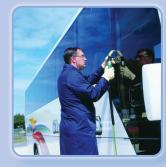

## Bus, Truck, Rail & Heavy Vehicle Applications

Glass, panel and bonded component removal in large vehicles involves harder and wider beads of adhesive. BTB's robust air tool is designed for heavy duty applications.

# **BTB's Famous Air Powered** Glass & Panel Removal Tool

BTB's Air Tool is small but incredibly powerful and great for everyday jobs, or for prolonged heavy duty use in removal of glass and bonded panels from buses, trains and other similar vehicles.