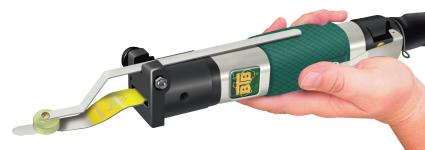

## Bus, Truck, Rail & Heavy Vehicle Applications

Glass, panel and bonded component removal in large vehicles involves harder and wider beads of adhesive. BTB's robust air tool is designed for heavy duty applications.

**CUT FROM OUTSIDE** 

with PCK blades or combine inside and outside cuts for large and difficult glasses.

CUT FROM INSIDE with standard blades for WIDE, HARD, DOUBLE or HIDDEN ADHESIVE BEADS

15

**REMOVE BONDED PANELS** or accident damaged panel

sections for repair from buses, trains and similar vehicles.

**TRIM** Excess sealant off frames and body panels.

Specialised blades are available for removing accident-damaged panel sections for repair from Buses, Train and other Transportation vehicles.

Designed for heavy duty applications.