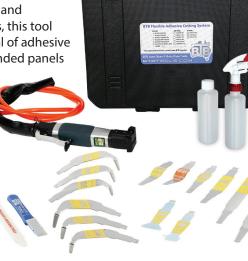

### WKBTR15-BX 15 Blade BUS TRUCK & RAIL Air Tool Kit

For the bus, truck, rail and commercial industries, this tool kit is suited to removal of adhesive bonded glass and bonded panels on today's transport fleets. The kit includes external and internal cutting blades, as well as blades to easily remove adhesive backfill from between glasses. Adjustable cutting depth control arms regulate cutting depth.

#### **KIT CONTENTS:**

**Power Tool:** WK10HD Heavy Duty Air Tool

## Blades:

WK1-S, WK1X, WK2-S, WK4Z-S, WK4ZR-S, WK4-S, WK5-S, WK27S, WK27M, WK27L, WK28S, WK28M, WK28L, WK6-L, WK6-40

#### Cutting Depth Control Arms: WK11BW5,

WK11BW5, WK11DW5, WK11EW

#### Accessories:

WK7, WK7L, WK8DSM, WK9, WK9B, WK11VEL, WK20, WKGA

#### Also see Backfill Removal Blades on Page 30

Packaging: Sturdy Plastic Carry Box Training Package: User Manual, Donline Videos

See the tool in action at btbtools.com/videos

btbtools.com

Our WKBTR15-BX Kit includes a broad selection of blades for a wide range of removal types.