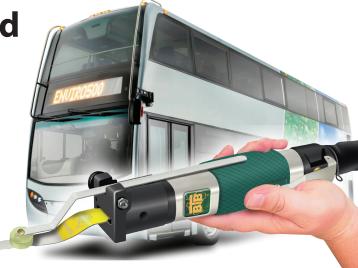

## Bus, Truck, Rail & Heavy Vehicle Applications

Glass, panel and bonded component removal in large vehicles involves harder and wider beads of adhesive. BTB's robust air tool is designed for heavy duty applications.

# **BTB's Famous Air Powered** Glass & Panel Removal Tool

BTB's Air Tool is small but incredibly powerful and great for everyday jobs, or for prolonged heavy duty use in removal of glass and bonded panels from buses, trains and other similar vehicles.