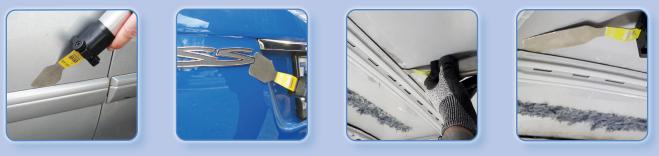

### Applications

For cutting from inside vehicle, these blades provide precise stability and control with their 40mm wide flat surface resting on the glass or panel. These blades use the same depth control arms as other BTB blades.

23

See the spade blades in action at **btbtools.com/videos**.