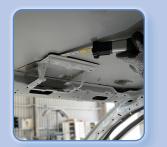

## Offset Spade Blades

**TIP** Great for cutting/separating hidden glass locator pins.