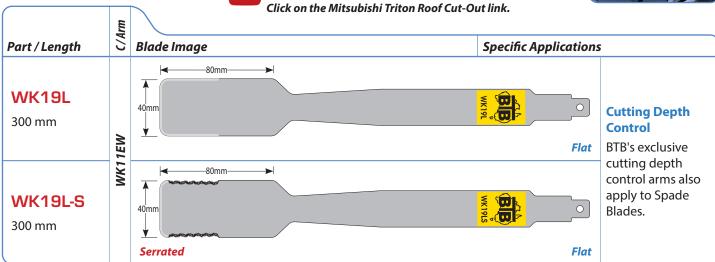

### Flat Spade Blades

### Applications

For cutting from inside vehicle, these blades provide precise stability and control with their 40mm wide flat surface resting on the glass or panel. These blades use the same depth control arms as other BTB blades.