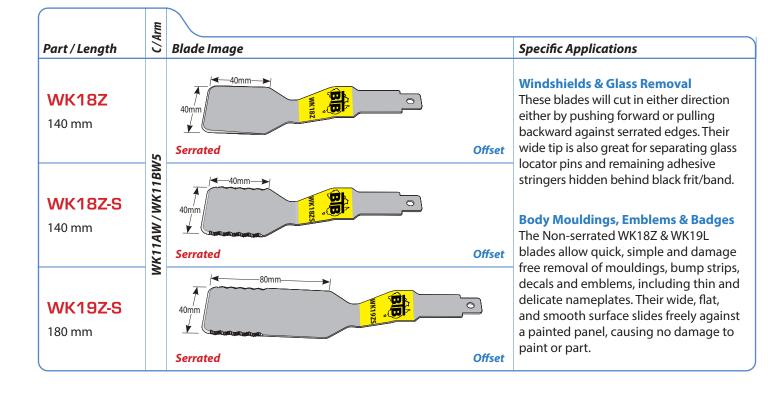

## Offset Spade Blades

**TIP** Great for cutting/separating hidden glass locator pins.

### Applications

For cutting from inside vehicle, these blades provide precise stability and control with their 40mm wide flat surface resting on the glass or panel. These blades use the same depth control arms as other BTB blades.