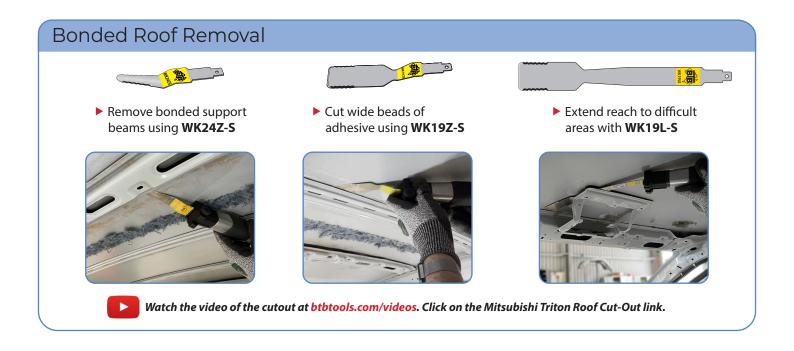

### Applications

For cutting from inside vehicle, these blades provide precise stability and control with their 40mm wide flat surface resting on the glass or panel. These blades use the same depth control arms as other BTB blades.