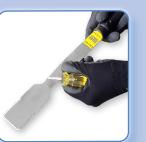

### Applications

For cutting from inside vehicle, these blades provide precise stability and control with their 40mm wide flat surface resting on the glass or panel. These blades use the same depth control arms as other BTB blades.